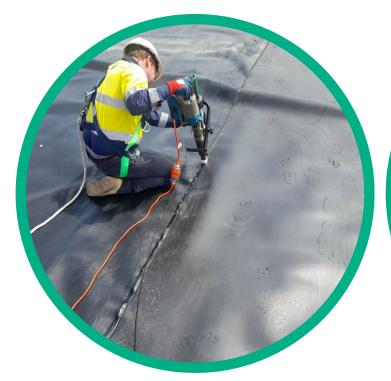

#### **GEOSYNTHETIC INSTALLATIONS AND REPAIRS**

- LINERS, SEPARATION LAYS, PIPES, RUB SHEETS, CRITTER MATS, ROPE LADDERS.
- CQA CERTIFIED PLASTIC WELDING