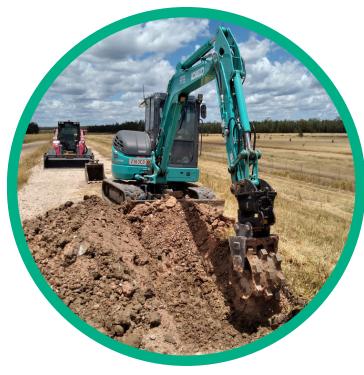

#### **EMBANKMENT REPAIRS**

- REPAIR OF EROSION FEATURES SUCH AS SINKHOLES, RILLS, & GULLIES TO MEET DESIGN SPECIFICATIONS.
- ANCHOR TRENCH REPAIRS
- VEGETATION COVER ESTABLISHMENT & MANAGEMENT INCLUDING SLASHING.