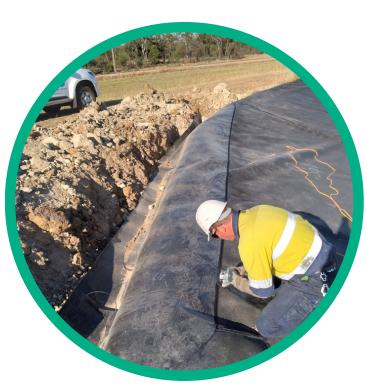

#### **GEOSYNTHETIC INSTALLATIONS AND REPAIRS**

- LINERS, SEPARATION LAYS, PIPES, RUB SHEETS, CRITTER MATS, ROPE LADDERS.
- CQA CERTIFIED PLASTIC WELDING

#### **EMBANKMENT REPAIRS**

- REPAIR OF EROSION FEATURES SUCH AS SINKHOLES, RILLS, & GULLIES TO MEET DESIGN SPECIFICATIONS.
- ANCHOR TRENCH REPAIRS
- VEGETATION COVER ESTABLISHMENT & MANAGEMENT INCLUDING SLASHING.