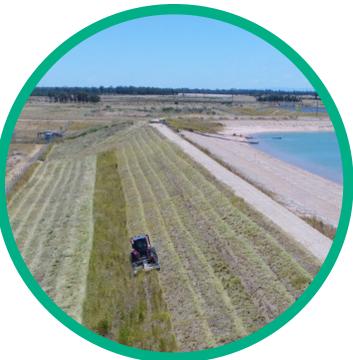

#### **EMBANKMENT REPAIRS**

- REPAIR OF EROSION FEATURES SUCH AS SINKHOLES, RILLS, & GULLIES TO MEET DESIGN SPECIFICATIONS.
- ANCHOR TRENCH REPAIRS
- VEGETATION COVER ESTABLISHMENT & MANAGEMENT INCLUDING SLASHING.